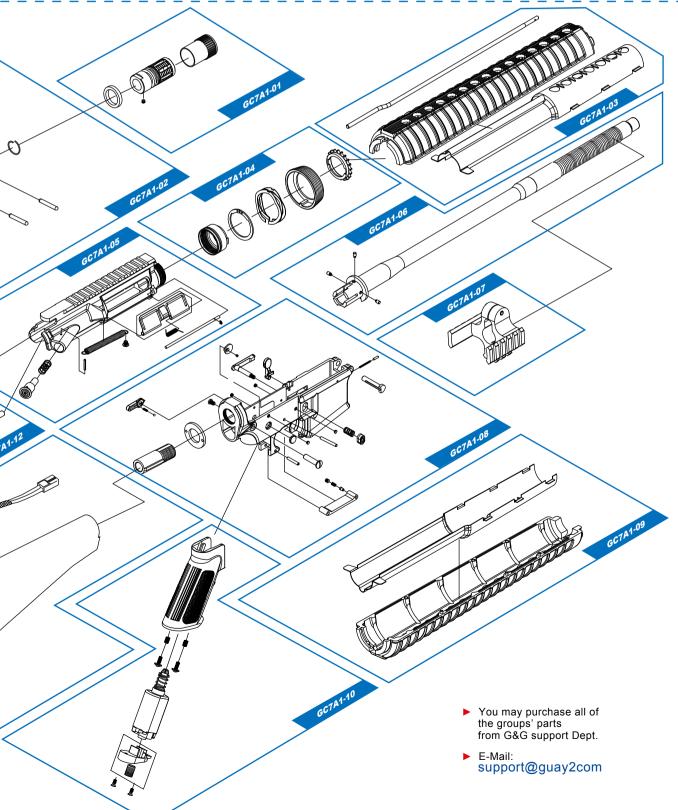

## **INSTALLATION TRI-RAIL MOUNT** MAINTENANCE ri-Rail Mount below the fror **OPTIONAL PARTS OPTIONAL PARTS** Ø Fasten the interface knol nm AP Red Dot Sight PARTS LIST for GC7A1 GC7A1-01 Flash Suppressor GC7A1-10 Grip Set GC7A1-02 Front Sight Set GC7A1-11 Fixed Stock Set GC7A1-03 Upper Handguard Set GC7A1-12 Inner Barrel Set GC7A1-13 Hop Up Set GC7A1-04 Delta Ring Set GC7A1-05 Upper Receiver Set GC7A1-14 Gear Box Set GC7A1-06 Outer Barrel Set GC7A1-15 G&G 4X Magnification Scope GC7A1- 07 Tri-Rail Mount **G&G** ARMAMENT GC7A1-08 Lower Receiver Set GC7A1-09 Lower Handguard Set S TAIWAN U.S.A. E-mail sales101@guay2.com Sales Dept. sales@guay2.com , b2b@guay2.com Technology Support Dept. support@guay2.com Los Tel: +1-626-581-0101 PR Dept. pr@guay2.com Angeles Fax: +1-626-581-1011 1122 Coiner Court, City of Industry, CA 91748 (U.S.A.) Chang Tel: +886-4-798-9000 Fax: +886-4-798-9900 Hua No.999, Zhonghua Rd. Shengang Township,