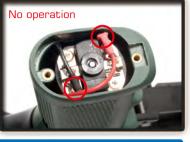

## **TROUBLE SHOOTING**

lease use flathead screwdriver to djust the height of the motor for

Check and make sure the motor wire are connected to the motor.

Check and make sure the battery is connected properly.