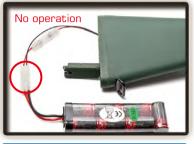

## **TROUBLE SHOOTING**

lease use flathead screwdriver to djust the height of the motor for

Check and make sure the motor wire are connected to the motor.

Check and make sure the battery is connected properly.