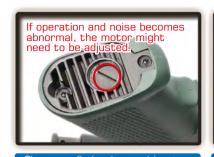

## **TROUBLE SHOOTING**

lease use flathead screwdriver to djust the height of the motor for

Check and make sure the motor wire are connected to the motor.

Check and make sure the battery is connected properly.