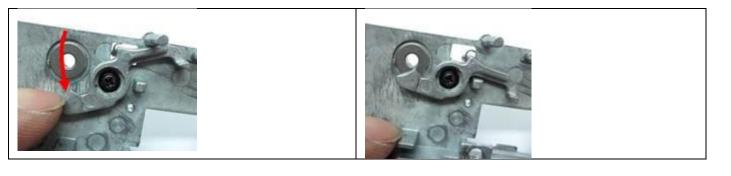

3. Assembly and lock the screws, please make sure that the spring cannot be shown outside the Cut-Off Lever.

4. Try to move the Cut-Off Lever, make sure it's smoothly.