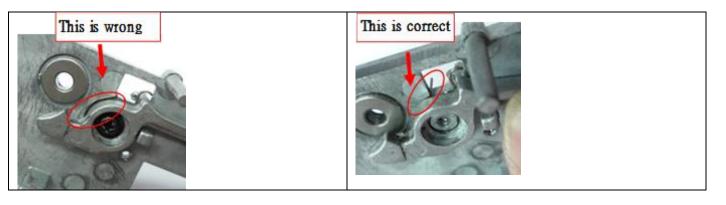

1. Make sure the hook well fixed on the red mark circle.

2. Install the Cut-Off lever and the spring on the left part of the gear box, please make sure the red mark area, the spring should be hooked on the square part.