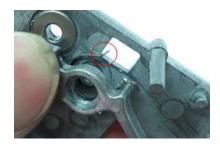

1. Make sure the hook well fixed on the red mark circle.

2. Install the Cut-Off lever and the spring on the left part of the gear box, please make sure the red mark area, the spring should be hooked on the square part.