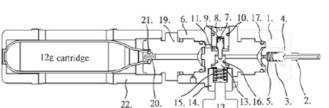

| Major Body                         | 12.                                                                                                                                                                                     | Pressure adjustment knob                                                                                                                                                       |
|------------------------------------|-----------------------------------------------------------------------------------------------------------------------------------------------------------------------------------------|--------------------------------------------------------------------------------------------------------------------------------------------------------------------------------|
| Fill stem                          | 13.                                                                                                                                                                                     | Pressure adjustment valve                                                                                                                                                      |
| brass screw                        | 14.                                                                                                                                                                                     | Pressure adjustment valve base                                                                                                                                                 |
| Rubber packing                     | 15.                                                                                                                                                                                     | Spring for 13.                                                                                                                                                                 |
| Spring of fill stem                | 16.                                                                                                                                                                                     | Pressure adjustment valve<br>O-ring                                                                                                                                            |
| XC-02 Main Body                    | 17.                                                                                                                                                                                     | O-ring (same size to CO2 tank O-ring)                                                                                                                                          |
| Pressure adjustment pin            | 18.                                                                                                                                                                                     | CO2 pressure meter (Not showing in diagram)                                                                                                                                    |
| Pressure adjustment pin<br>adapter | 19.                                                                                                                                                                                     | Adapter                                                                                                                                                                        |
| Spring for 7.                      | 20.                                                                                                                                                                                     | Cylinder attach device                                                                                                                                                         |
| O-ring for 8.                      | 21.                                                                                                                                                                                     | Air Seal rubber                                                                                                                                                                |
| Anti-freeze O-ring                 | 22.                                                                                                                                                                                     | 12g CO2 cylinder adapter                                                                                                                                                       |
|                                    | Fill stem<br>brass screw<br>Rubber packing<br>Spring of fill stem<br>XC-02 Main Body<br>Pressure adjustment pin<br>Pressure adjustment pin<br>adapter<br>Spring for 7.<br>O-ring for 8. | Fill stem13.brass screw14.Rubber packing15.Spring of fill stem16.XC-02 Main Body17.Pressure adjustment pin18.Pressure adjustment pin19.adapterSpring for 7.20.O-ring for 8.21. |