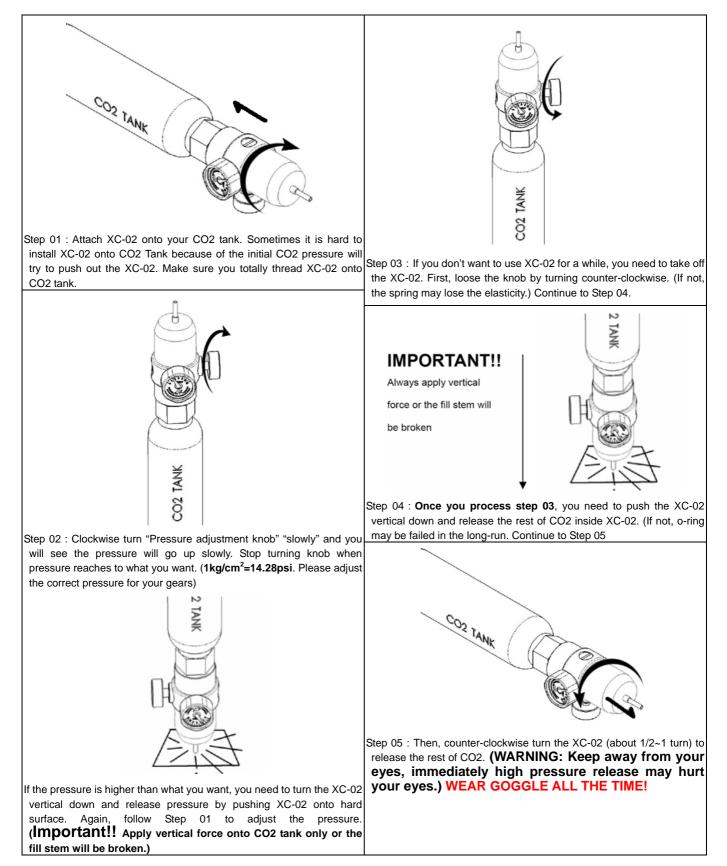

## WEAR GOGGLE ALL THE TIME!

# MAD BULL XC-03 Portable CO2 Charger User Manual

## \*\* CO2 regulator will provide you regulated pressure and pure "GAS" CO2 (No liquid CO2 output)

## PART A : For regular paintball CO2 tank.



### PART B : For 12g CO2 cylinder



### WEAR GOGGLE ALL THE TIME!

Adjust pressure: Same as Step 02 of PART A. Disassemble: Same as Step 03 04 05 of PART A.

#### Important Notice:

- 1. Keep in cool environment. High temperature will cause high Details : CO2 pressure and will cause serious damage.
- 2. This CHARGER is only for Airsoft. Unauthorized modified will cause damage.
- 3. For safety reason, disassemble is not allowed. If you find problems with your CHARGER, consult with your local dealers.
- 4. Maintenance: Please use silicon oil to lubricate the components frequently.
- 5. Only replaced with the original factory parts in order to ensure the quality and safety.

#### WARNING:

Don't change, obscure, alter, remove, or obliterate any coloration or markings on this gun. The color