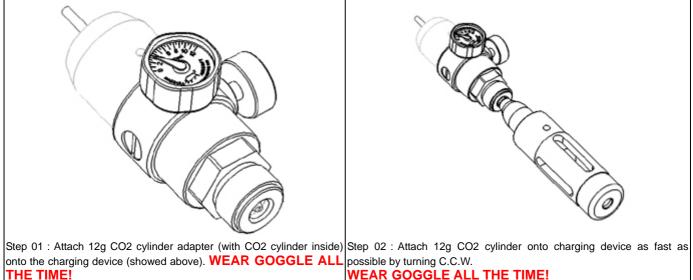

### PART B : For 12g CO2 cylinder

### WEAR GOGGLE ALL THE TIME!

Adjust pressure: Same as Step 02 of PART A. Disassemble: Same as Step 03 04 05 of PART A.